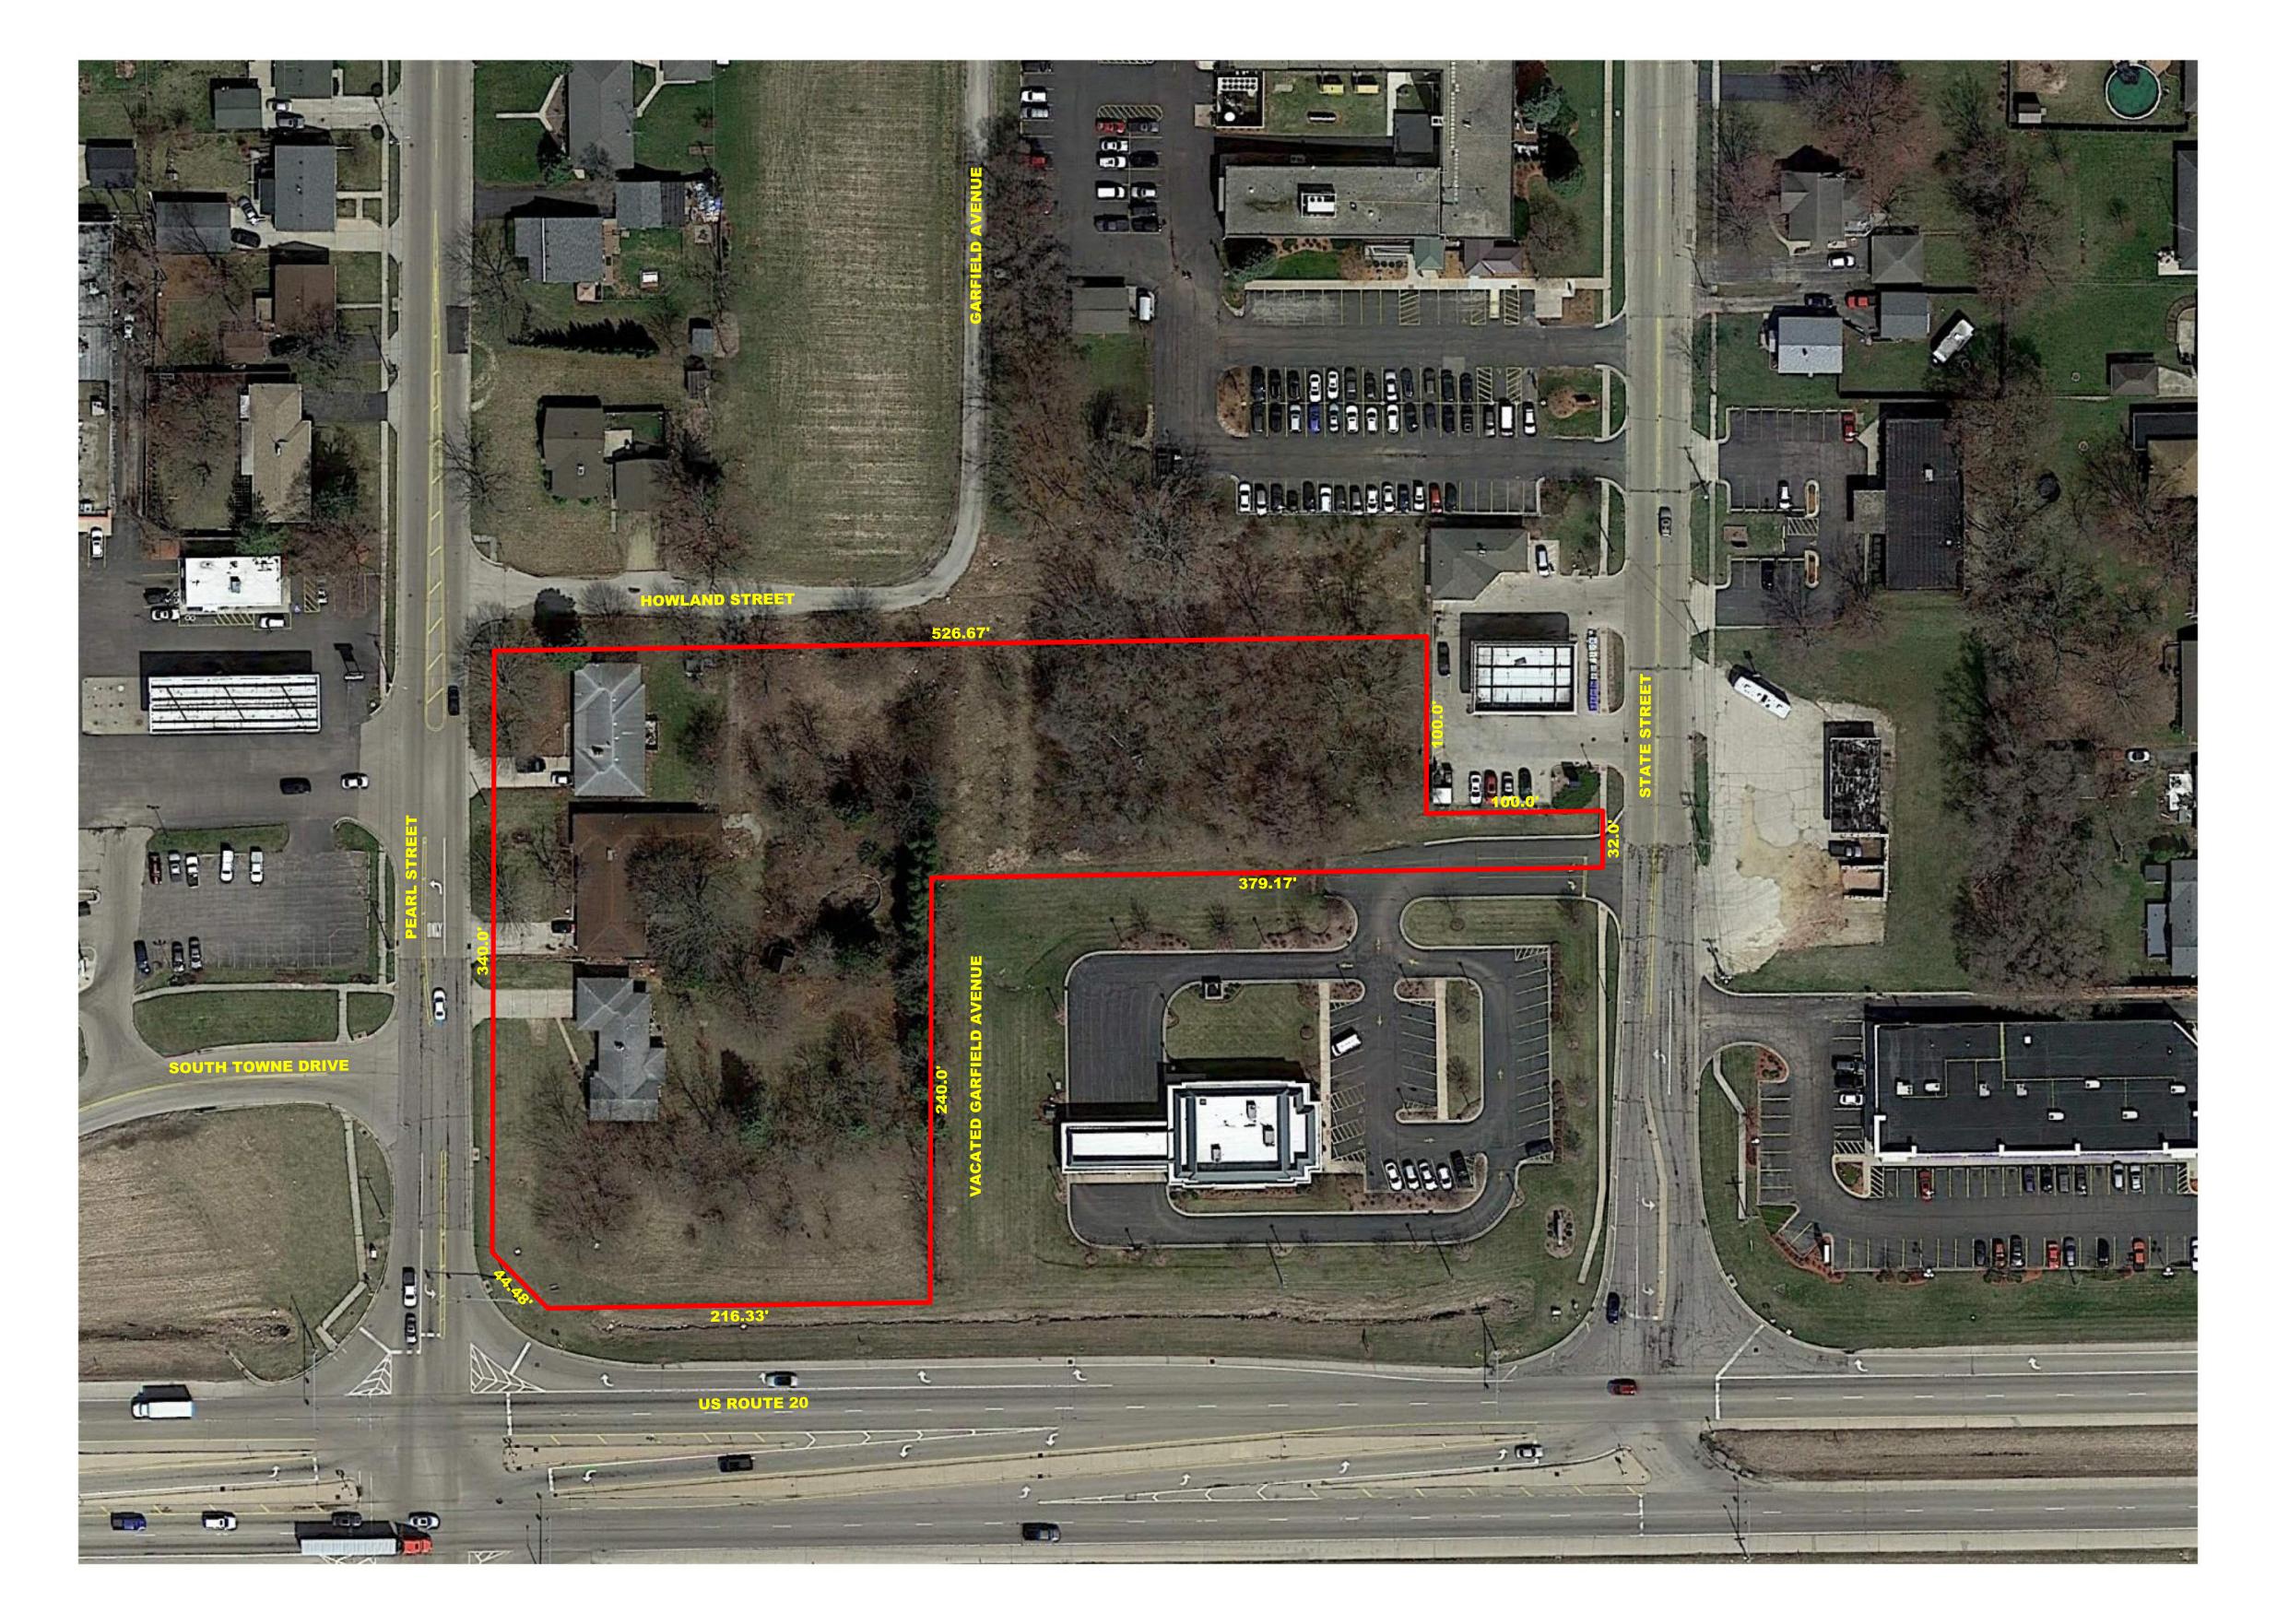

## PRELIMINARY BOUNDARY EXHIBIT

05-36-355-00 05-36-355-00 05-36-355-00 05-36-355-00 05-36-355-00 05-36-355-00

AREA:

PROPERTY CONTAINS 131,668 SQUARE

NOTES:

COMMITMENT FOR TITLE INSURANCE WAS SUPPLIED FOR USE PREPARATION OF THIS EXHIBIT. THIS EXHIBIT IS SUBJECT TO TITLE WHICH MAY BE REVEALED BY A CURRENT TIT

ALL DIMENSIONS ARE GIVEN IN FEET AND DECIMAL PARTS THEREOF.
 NO DIMENSIONS SHALL BE DERIVED FROM SCALE MEASUREMENTS.

Mackie Consultants, LLC 9575 W. Higgins Road, Suite 500 Rosemont, IL 60018 (847)696-1400 www.mackieconsult.com

PRELIMINARY BOUNDARY EXHIBIT
PEARL STREET PROPERTIES
BELVIDERE, ILLINOIS

SHEET

PROJECT NUMBER: 4267

© MACKIE CONSULTANTS LLC, 2021

ILLINOIS FIRM LICENSE 184-002694